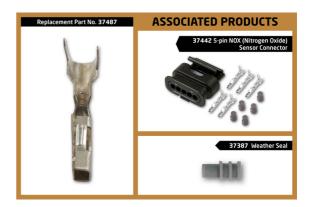

## **Additional Information**

- Non-insulated female terminals used in: 5-pin NOx (nitrogen oxides) sensor connectors (equivalent to OEM 872-860-541), Part No. 37442.
- Overall length: 16.50 x 1.93mm wide.
- To be used with grey weatherproof seals, Part No. 37376.
- For the perfect seal on the terminals & seals please use Laser ratchet crimping tool, Part No. 7642, which has specially designed jaws for a professional crimp.
- · Included in assorted box of male & female terminals to suit Mercedes-Benz & BMW electrical sensors, Part No. 37685.