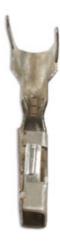

## **Non-Insulated Female Terminals 100pc**

A pack of 100 female, non-insulated terminals to suit Mercedes-Benz & BMW electrical connector sensors.

## **Additional Information**

- Non-insulated female terminals used in: 5-pin NOx (nitrogen oxides) sensor connectors (equivalent to OEM 872-860-541), Part No. 37442.
- Overall length: 16.50 x 1.93mm wide.
- To be used with grey weatherproof seals, Part No. 37376.
- For the perfect seal on the terminals & seals please use Laser ratchet crimping tool, Part No. 7642, which has specially designed jaws for a professional crimp.
- · Included in assorted box of male & female terminals to suit Mercedes-Benz & BMW electrical sensors, Part No. 37685.