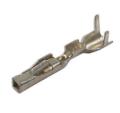

## **Non-Insulated Female Terminals 100pc**

A pack of 100 female, non-insulated terminals to suit Mercedes-Benz & BMW electrical connector sensors.

## **Additional Information**

- Non-insulated female terminals used in: 5-pin NOx (nitrogen oxides) sensor connectors (equivalent to OEM 872-860-541), Part No. 37442.
- Overall length: 16.50 x 1.93mm wide.
- To be used with grey weatherproof seals, Part No. 37376.
- For the perfect seal on the terminals & seals please use Laser ratchet crimping tool, Part No. 7642, which has specially designed jaws for a professional crimp.
- · Included in assorted box of male & female terminals to suit Mercedes-Benz & BMW electrical sensors, Part No. 37685.