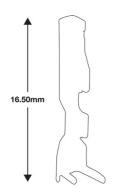

## **Additional Information**

- Non-insulated female terminals used in: 5-pin NOx (nitrogen oxides) sensor connectors (equivalent to OEM 872-860-541), Part No. 37442.
- Overall length: 16.50 x 1.93mm wide.
- To be used with grey weatherproof seals, Part No. 37376.
- For the perfect seal on the terminals & seals please use Laser ratchet crimping tool, Part No. 7642, which has specially designed jaws for a professional crimp.
- · Included in assorted box of male & female terminals to suit Mercedes-Benz & BMW electrical sensors, Part No. 37685.